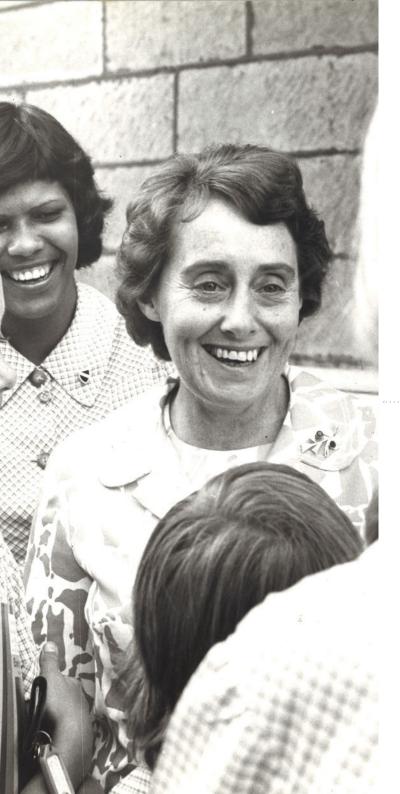

We also work closely with the GO Foundation and the Moriarty Foundation.

There are currently 21 Indigenous students at St Catherine's.

Miss Faith Patterson AO was our longest serving Headmistress.

She led St Catherine's School from 1955–1987.

The Faith Patterson Scholarship was established in 2018 by the St Catherine's Foundation, following a generous bequest from Miss Patterson.

Your gift to this means-tested scholarship will help build an endowment to enable future students to attend St Catherine's who otherwise might not be in a position to do so.