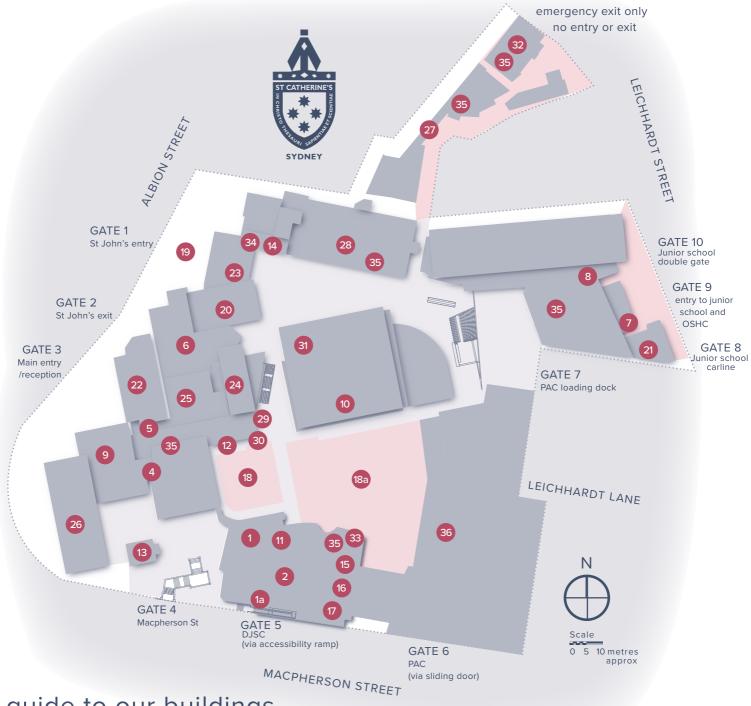

## A guide to our buildings

| , a gara e te ear i                            | o arram 190                               |                                                          |                                 |
|------------------------------------------------|-------------------------------------------|----------------------------------------------------------|---------------------------------|
| 1 Drama studio downstairs                      | 10 Jo Karaolis Sports Centre (JKSC])      | 19 St John's building<br>Carpark<br>open 5.30pm – 7.30pm | 28 Isabel Hall Wing<br>IHW      |
| 1a Drama studio foyer via Gate 7               | 11 Chapel                                 | 20 Jane Barker Hall JBH                                  | 29 Uniform shop                 |
| 2 Dame Joan Sutherland Centre (DJSC)           | 12 Magnolia Room<br>Boarders' dining room | 21 Out of school hours care<br>OSHC                      | 30 ICT support                  |
| 3 Dame Joan Sutherland Centre foyer DJSC foyer | 13 Museum                                 |                                                          | 30 ICT support                  |
| 4 Main reception                               | 14 The Deli                               | 22 Science level 2                                       | 31 Tennis courts                |
| 5 Student services                             | 15 Music practice rooms                   | 23 Lab 5                                                 | 32 Bronte Road<br>music studios |
| 6 Faith Patterson Research Centre              | 16 Ballet studio                          | 24 Technologies workshop                                 |                                 |
| 7 Junior school reception                      | 17 Band room                              | 25 J Floor                                               | 33 Ladies toilets               |
| 8 Junior school library                        | 18 Cloisters Lawn                         | 26 Lenthall Building art studios                         | 34 Mens toilets                 |
| 9 Boarding house                               | 18a Cloisters Lawn                        | 27 Nan Hind Centre NHC                                   | 35 Student toilets              |